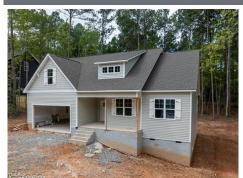

## 40 Lilac Dr, Franklinton, NC 27525

- » Beds: 3 | Baths: 2 Full
- » MLS #: 10050761
- » Single Family | 2,051 ft<sup>2</sup> | Lot: 34,848 ft<sup>2</sup> (0.8 acres)
- » More Info: 40LilacDr.IsForSale.com

## \$449,000

Split Ranch with 2nd Floor Bonus room! Large wooded lot! Vaulted ceiling Family Room with gas log fireplace! Kitchen Cab with Granite Tops and tile backsplash! Pantry! Open Dining to kitchen & access to covered back Porch! Master bedroom with Tray Ceiling and access door to covered porch, walk-in closet/wood shelving! Master bath with shower! Large second floor Bonus room, plenty of walk in storage and optional second floor bath rough plumbed in. completion Oct 2024