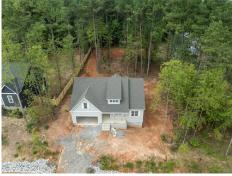

## 40 Lilac Dr, Franklinton, NC 27525

- » Beds: 3 | Baths: 2 Full
- » MLS #: 10050761
- » Single Family | 2,051 ft<sup>2</sup> | Lot: 34,848 ft<sup>2</sup> (0.8 acres)
- » More Info: 40LilacDr.IsForSale.com

## \$449,000

Split Ranch with 2nd Floor Bonus room! Large wooded lot! Vaulted ceiling Family Room with gas log fireplace! Kitchen Cab with Granite Tops and tile backsplash! Pantry! Open Dining to kitchen & access to covered back Porch! Master bedroom with Tray Ceiling and access door to covered porch, walk-in closet/wood shelving! Master bath with shower! Large second floor Bonus room, plenty of walk in storage and optional second floor bath rough plumbed in. completion Oct 2024