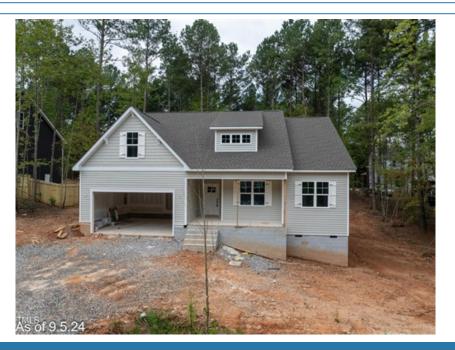

## 40 Lilac Dr, Franklinton, NC 27525

- » Beds: 3 | Baths: 2 Full
- » MLS #: 10050761
- » Single Family | 2,051 ft<sup>2</sup> | Lot: 34,848 ft<sup>2</sup> (0.8 acres)
- » More Info: 40LilacDr.IsForSale.com

## \$449,000

Split Ranch with 2nd Floor Bonus room! Large wooded lot! Vaulted ceiling Family Room with gas log fireplace! Kitchen Cab with Granite Tops and tile backsplash! Pantry! Open Dining to kitchen & access to covered back Porch! Master bedroom with Tray Ceiling and access door to covered porch, walk-in closet/wood shelving! Master bath with shower! Large second floor Bonus room, plenty of walk in storage and optional second floor bath rough plumbed in. completion Oct 2024